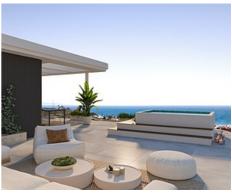

Large floor-to-ceiling windows maximise natural light in the properties and offer spectacular views.

## Price: 549,000 € - 879,000 €

- Bedrooms: 2,3
- Bathrooms: 2,3
- Terrace: 9 117 m<sup>2</sup>

There are multiple terraces in most of the properties to allow you to enjoy both the sunrise and the sunset.

Residents at this development will also have access to an exclusive Wellness centre. Facilities include a restaurant, gym, three swimming pools, spa, paddle tennis, cinema, and a kids club.