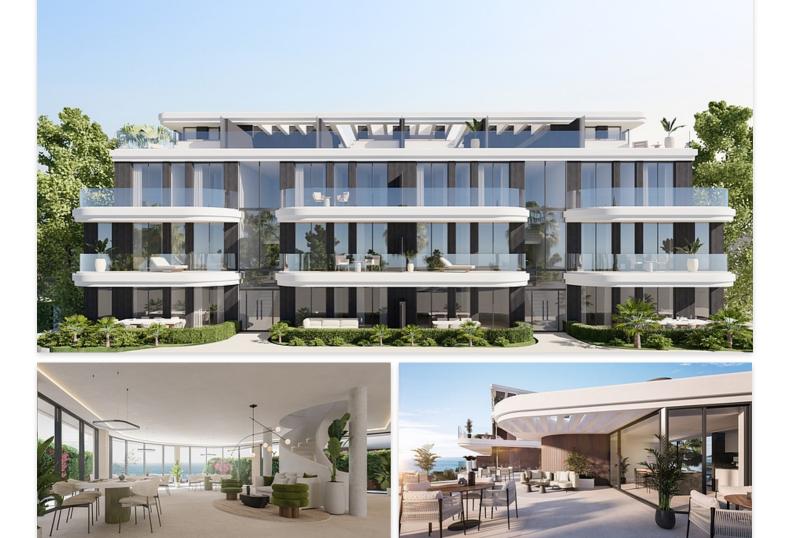

# Sea-view apartments and penthouses in Estepona

## Location: Estepona

New project of luxury apartments and penthouses situated in Estepona, between the • Reference: AP1439 Sierra Bermeja Mountains and the sandy Costa del Sol beaches.

The project is within walking distance of nearby beaches and five minutes from the • Built Size: 97 - 123 m<sup>2</sup> white-walled town center of Estepona with its popular square filled with bars, restaurants and shops.

The locality means you have everything at your fingertips from fantastic and international healthcare, education, sports to cultural activities.

Inside your new home you will find spacious and elegant rooms, all pleasing on the eye and encompassing state-of-the-art technology with a domotic system, eco-friendly air conditioning throughout and underfloor heating.

Large floor-to-ceiling windows maximise natural light in the properties and offer spectacular views.

## Price: 549,000 € - 879,000 €

- Bedrooms: 2,3
- Bathrooms: 2,3
- Terrace: 9 117 m<sup>2</sup>

There are multiple terraces in most of the properties to allow you to enjoy both the sunrise and the sunset.

Residents at this development will also have access to an exclusive Wellness centre. Facilities include a restaurant, gym, three swimming pools, spa, paddle tennis, cinema, and a kids club.