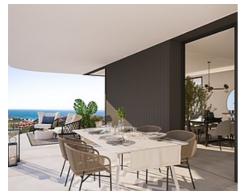

Large floor-to-ceiling windows maximise natural light in the properties and offer spectacular views.

## Price: 549,000 € - 879,000 €

- Bedrooms: 2,3
- Bathrooms: 2,3
- Terrace: 9 117 m<sup>2</sup>

There are multiple terraces in most of the properties to allow you to enjoy both the sunrise and the sunset.